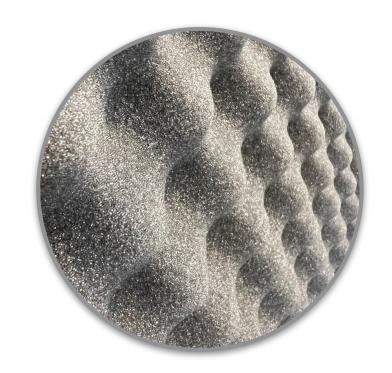

## How the noise is absorbed by IsoBOX

**IsoBOX** is entirely covered inside with sound-absorbing panels made by high-quality **pyramidal polyurethane material** that is completely self-extinguishing and avoid condensation.

Pyramidal Polyurethane

Thanks to the sound-absorbing panels IsoBOX can reduce the noise from 57dB to 46dB