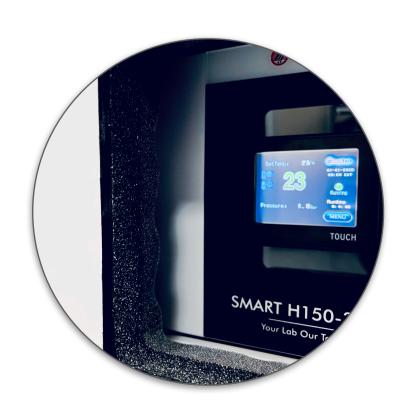

**IsoBOX** allows an **easy access** to the water chiller built-in display and the liquid level indicator.