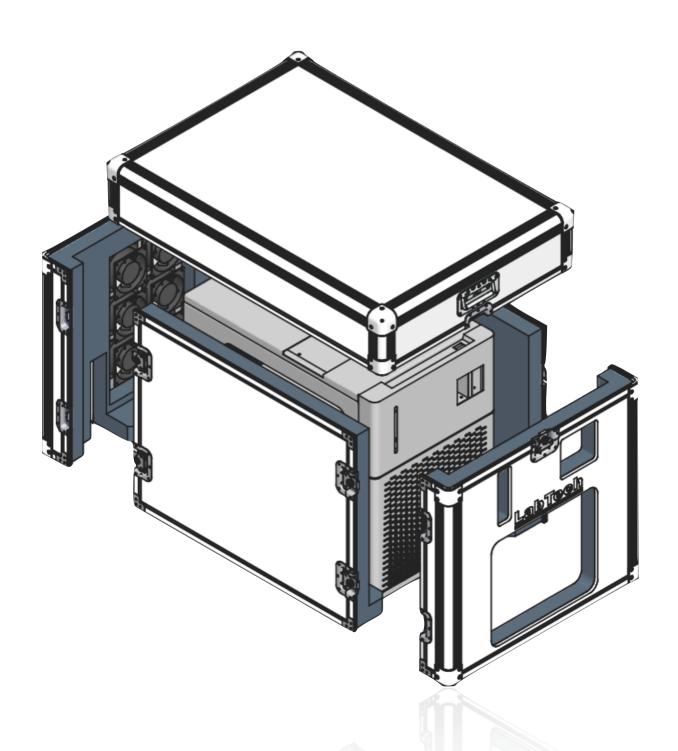

### What makes IsoBOX unique

**IsoBOX** has been specially designed to be ready for a quick, fast and easy assembly.

Thanks to the **butterfly latches** it can be disassembled piece by piece according to the needs of chiller access (front, rear, sides).

LabTech has developed **IsoBOX** ensuring that the water chiller cooling performances are not affected. LabTech chillers maintain the high efficiency and stable temperature at the maximum heat load thanks to the **six fans** installed on the back of the **IsoBOX**.