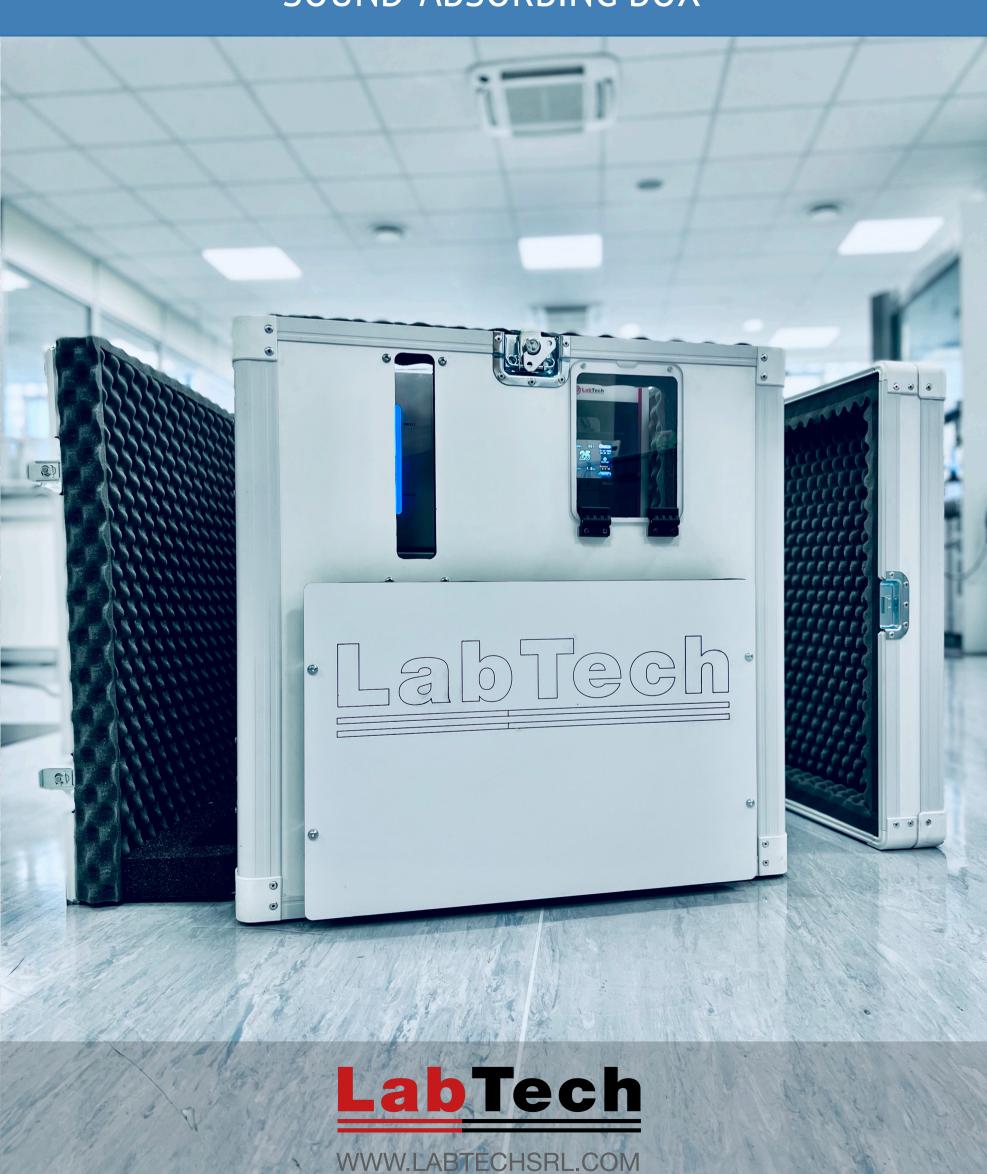

# **ISOBOX**SOUND-ABSORBING BOX

**IsoBOX** is an innovative product created with high quality **sound-absorbing material** to reduce the noise level of the water chiller units or any other smaller equipment that generates high noise level.

### What makes IsoBOX unique

**IsoBOX** has been specially designed to be ready for a quick, fast and easy assembly.

Thanks to the **butterfly latches** it can be disassembled piece by piece according to the needs of chiller access (front, rear, sides).

**IsoBOX** allows an **easy access** to the water chiller built-in display and the liquid level indicator.