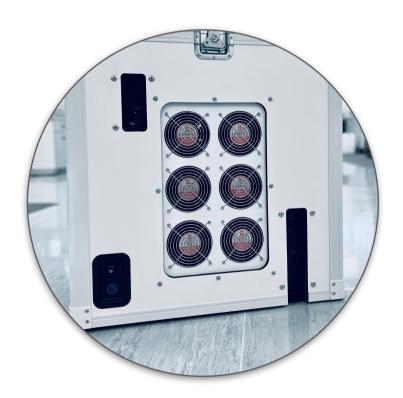

LabTech has developed **IsoBOX** ensuring that the water chiller cooling performances are not affected. LabTech chillers maintain the high efficiency and stable temperature at the maximum heat load thanks to the **six fans** installed on the back of the **IsoBOX**.