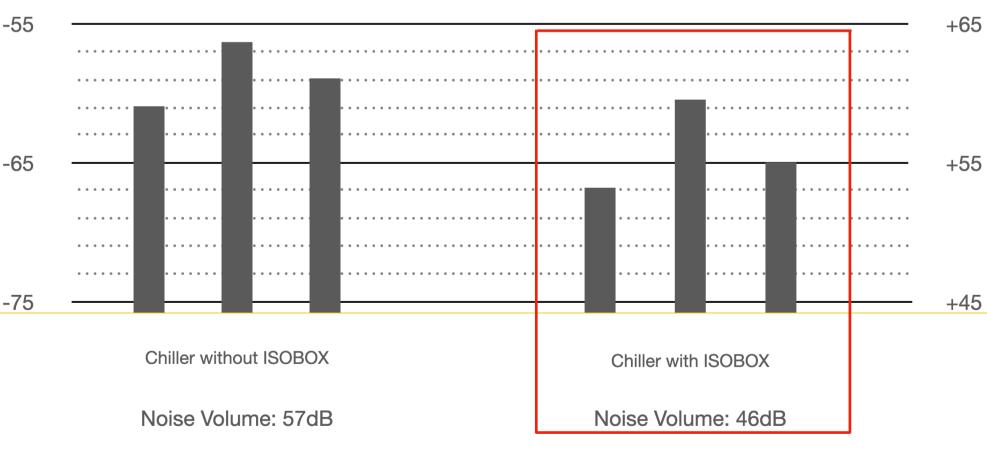

Pyramidal Polyurethane

Thanks to the sound-absorbing panels IsoBOX can reduce the noise from 57dB to 46dB