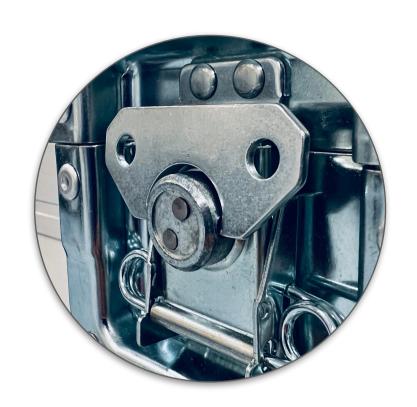

### What makes IsoBOX unique

**IsoBOX** has been specially designed to be ready for a quick, fast and easy assembly.

Thanks to the **butterfly latches** it can be disassembled piece by piece according to the needs of chiller access (front, rear, sides).